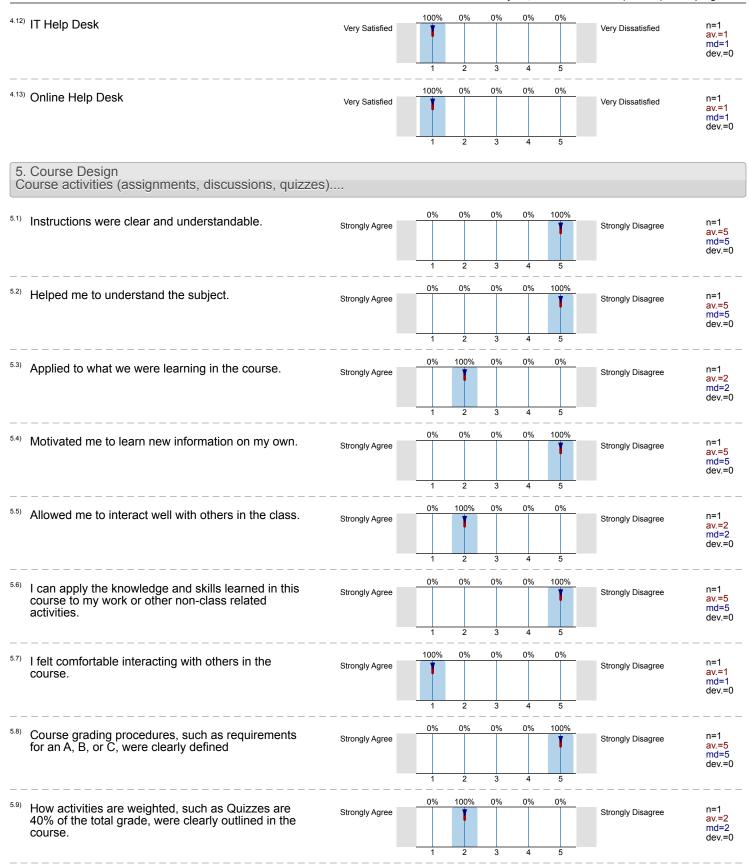

## 4. Services and Technical Support Rate your level of satisfaction with the BC services for this course. 100% 0% 0% 0% <sup>4.1)</sup> On campus registration/admissions Very Satisfied Very Dissatisfied av.=1 md=1 dev.=0 100% 0% 0% 0% 0% Online registration/admissions Very Satisfied Very Dissatisfied av.=1 md=1 100% 0% 0% 0% 0% 4.3) Financial aid n=1 av.=1 Very Satisfied Very Dissatisfied md=1 dev.=0 100% 0% 0% 0% 0% 4.4) Online counseling Very Dissatisfied n=1 Very Satisfied av.=1 md=1 dev.=0 5 100% 0% 0% 0% 0% On campus counseling n=1 Very Satisfied Very Dissatisfied av.=1 md=1 dev.=0 0% Library n=1 Very Satisfied Very Dissatisfied av.=1 md=1 dev.=0 5 100% 0% 0% 0% 0% 4.7) Online Library Very Satisfied Very Dissatisfied av.=1 md=1 dev.=0 5 3 100% 0% Online tutoring Very Satisfied Very Dissatisfied av.=1 md=1 dev.=0 100% 0% 0% 0% 0% 4.9) On campus tutoring n=1 av.=1 Very Satisfied Very Dissatisfied md=1 dev.=0 100% 0% 0% 0% 4.10) Computer labs Very Satisfied n=1 Very Dissatisfied av.=1 md=1 dev.=0 3 100% 0% 4.11) Proctored testing n=1 Very Satisfied Very Dissatisfied av.=1