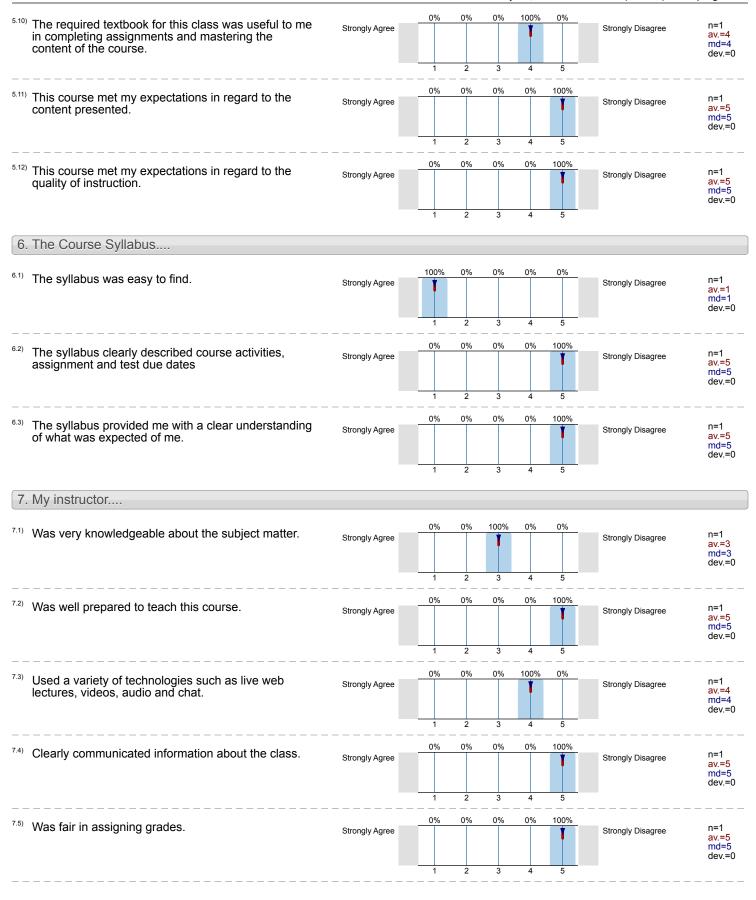

md=1 dev.=0

| 7.6)     | Provided valuable feedback on graded assignments. Str                | rongly Agree | 0% | 0%   | 0%   | 100%               | 0%     | Strongly Disagree | n=1<br>av.=4<br>md=4<br>dev.=0 |
|----------|----------------------------------------------------------------------|--------------|----|------|------|--------------------|--------|-------------------|--------------------------------|
| <br>7.7) | Helped me understand my strengths and weaknesses.                    | rongly Agree | 0% | 2 0% | 3 0% | 4<br><br>0%<br>- 4 | 5 100% | Strongly Disagree | n=1<br>av.=5<br>md=5<br>dev.=0 |
| 7.8)     | Encourages me to learn.                                              | rongly Agree | 0% | 0%   | 0%   | 0%                 | 100%   | Strongly Disagree | n=1<br>av.=5<br>md=5<br>dev.=0 |
| 7.9)     | Helped to focus discussions on issues in a way that helped me learn. | rongly Agree | 0% | 0%   | 0%   | 0%                 | 100%   | Strongly Disagree | n=1<br>av.=5<br>md=5<br>dev.=0 |
|          |                                                                      |              | 1  | 2    | 3    | 4                  | 5      |                   |                                |
| 8.       | My instructor                                                        |              |    |      |      |                    |        |                   |                                |
| 8.1)     | Responded to my questions in                                         |              |    |      |      |                    |        |                   |                                |
|          |                                                                      | 24 hours     |    |      |      |                    |        | 0%                | n=1                            |
|          |                                                                      | two days (   |    |      |      |                    |        | 100%              |                                |
|          |                                                                      | a week       |    |      |      |                    |        | 0%                |                                |
|          |                                                                      | two weeks    |    |      |      |                    |        | 0%                |                                |
|          | longer than th                                                       | ree weeks    |    |      |      |                    |        | 0%                |                                |
| 8.2)     | Graded and returned assignments in                                   |              |    |      |      |                    |        |                   |                                |
|          |                                                                      | 24 hours     |    |      |      |                    |        | 0%                | n=1                            |
|          |                                                                      | two days     |    |      |      |                    |        | 0%                |                                |
|          |                                                                      | a week       |    |      |      |                    |        | 0%                |                                |
|          |                                                                      | two weeks    |    |      |      |                    |        | 0%                |                                |
|          | longer than th                                                       | ree weeks (  |    |      |      |                    |        | 100%              |                                |
| 8.3)     | Commented in discussion threads in                                   |              |    |      |      |                    |        |                   |                                |
|          |                                                                      | 24 hours     |    |      |      |                    |        | 0%                | n=1                            |
|          |                                                                      | two days     |    |      |      |                    |        | 0%                |                                |
|          |                                                                      | a week       |    |      |      |                    |        | 0%                |                                |
|          |                                                                      | two weeks    |    |      |      |                    |        | 0%                |                                |
|          | longer than th                                                       | ree weeks (  |    |      |      |                    |        | 100%              |                                |
|          |                                                                      | •            |    |      |      |                    |        |                   |                                |